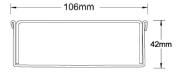

#### SPECIFICATIONS + DIMENSIONS

Channel Width 106mm
Channel Depth 42mm
Length(s) As Required

**Outlet Size** DN40, DN50, DN65, DN80, DN100