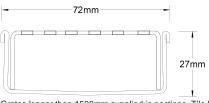

## **SPECIFICATIONS + DIMENSIONS**

Channel Width Channel Depth Length(s) Outlet Size 72mm 27mm As Required DN40, DN50, DN65

Code 65PSi25MTL Range 65 Grate Style PS Category Made-to-Length Channel Material Stainless Steel Steel Grade 316

Grates longer than 1500mm supplied in sections. Tile Inserts longer than 1200mm supplied in sections. Channels over 3000mm supplied in sections with joiner. +/-2mm tolerance on dimensions.