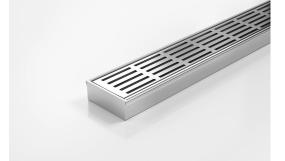

## 65PSi25MTL Linear Drain

All stainless steel drainage unit made to specified length with specified outlet position.

The 65PS25 is a Punched Slot grate design.

Manufactured from 316 marine grade the 65PS25 is 65mm wide and 25mm deep.