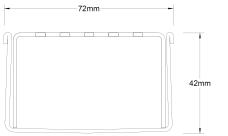

Refer to AS3500 for outlet pipe sizes specific to your installation.

Channel Width 72mm
Channel Depth 42mm
Length(s) As Required
Outlet Size DN40, DN50, DN65