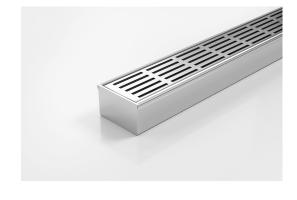

## **Linear Drain**

All stainless steel drainage unit made to specified length with specified outlet position.

The 65PS40 is a Punched Slot grate design.

Manufactured from 316 marine grade the 65PS40 is 65mm wide and 40mm deep.