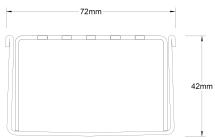

## **SPECIFICATIONS + DIMENSIONS**

**Channel Width** 72mm **Channel Depth** 42mm Length(s) 900mm 1000mm 1200mm 1500mm 1800mm 1900mm 2000mm **Outlet Size DN50** 