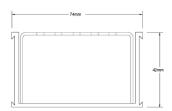

#### **SPECIFICATIONS + DIMENSIONS**

Channel Width 74mm Channel Depth 42mm

**Length(s)** 900mm 1000mm 1200mm 1500mm

1800mm 1900mm 2000mm 2100mm 2200mm 2400mm 2500mm 2700mm

3000mm

Outlet Size DN40, DN50