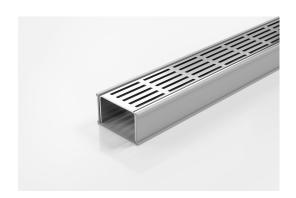

# 65PSG40

## **Linear Drain**

The 65PSG40 is a Punched Slot grate design.

The 65PSG40 is a modular drainage kit with stainless steel grate(s), a uPVC drainage channel and fittings. It is size adjustable and will be assembled at the time of installation.

The grate(s) are manufactured from 316 marine grade stainless steel and the channel and fittings from uPVC.

Kits longer than 3000mm are available on request.

Please be aware that depending on the installation environment, for a pool installation or close to a surf beach, you may need to have your stainless steel grates electropolished.