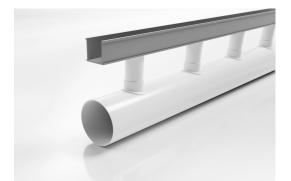

The Special Assembly range was developed for outdoor applications with high capacity drainage needs.

The 38G100 provides flexibility in landscape and pool design featuring a 38mm wide top drainage channel connected via downpipes at 200mm intervals to a 100mm drain pipe below.