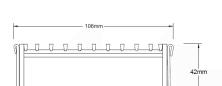

#### SPECIFICATIONS + DIMENSIONS

Channel Width 106mm
Channel Depth 42mm
Length(s) As Required

Outlet Size DN40, DN50, DN65, DN80, DN100

Channel Material Stainless Steel

Grates longer than 1500mm supplied in sections. Tile Inserts longer than 1200mm supplied in sections. Channels over 3000mm supplied in sections with joiner. +/-2mm tolerance on dimensions.