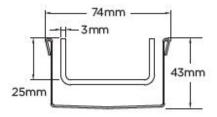

#### **SPECIFICATIONS + DIMENSIONS**

Channel Width 74mm
Channel Depth 42mm
Length(s) As Required
Outlet Size DN40, DN50, DN65