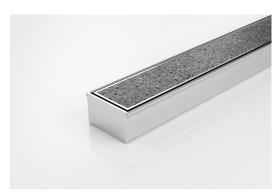

## **Tile Insert Drain**

The 65Tii40 is a Tile Insert Drain manufactured from 3mm thick 316 marine grade stainless steel.

Suitable for tiles up to 25mm thick.

The maximum length of the tile insert will be 1200mm in one piece, channels longer than 1200mm will have inserts in multiple equal sections