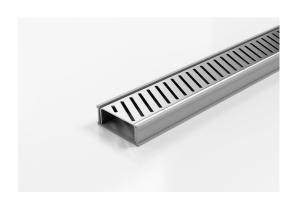

## **Linear Drain**

Modular drainage system with a stainless steel grate and uPVC channel and fittings.

The 65PAS is a slot perforated grate design manufactured from 316 marine grade stainless steel. Combined with a UPVC drainage channel it offers an affordable option to use the Slimline system.

Code 65PASG25

Range 65

**Grate Style PAS** 

**Category** Modular Kits

Channel Material uPVC

Steel Grade 316

Grates longer than 1500mm supplied in sections. Tile Inserts longer than 1200mm supplied in sections. Channels over 3000mm supplied in sections with joiner. +/-2mm tolerance on dimensions.