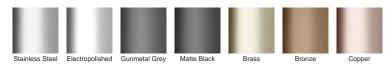

Please be aware that depending on the installation environment, for a pool installation or close to a surf beach, you may need to have your stainless steel grates electropolished.

Refer to AS3500 for outlet pipe sizes specific to your installation.

### STORMTECH COLOUR FINISHES

Electroplate finishes subject to natural variation with time and local environment. Factors such as pools/surf beaches may require electropolishing. Contact us for suitability.