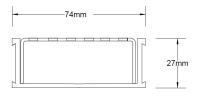

#### **SPECIFICATIONS + DIMENSIONS**

Channel Width 74mm Channel Depth 27mm

**Length(s)** 900mm 1000mm 1200mm 1500mm

1800mm 1900mm 2000mm 2100mm 2200mm 2400mm 2500mm 2700mm

3000mm

Outlet Size DN40, DN50