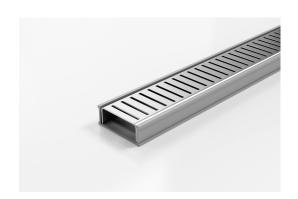

## **Linear Drain**

Modular drainage system with a stainless steel grate and uPVC channel and fittings.

The 65PPS is a slot perforated grate design manufactured from 316 marine grade stainless steel. Combined with a UPVC drainage channel it offers an affordable option to use the Slimline system.

Code 65PPSG25

Range 65

**Grate Style PPS** 

**Category** Modular Kits

Channel Material uPVC

Steel Grade 316

Grates longer than 1500mm supplied in sections. Tile Inserts longer than 1200mm supplied in sections. Channels over 3000mm supplied in sections with joiner. +/-2mm tolerance on dimensions.