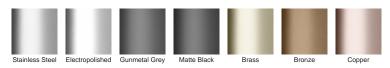

### STORMTECH COLOUR FINISHES

Electroplate finishes subject to natural variation with time and local environment. Factors such as pools/surf beaches may require electropolishing. Contact us for suitability.

Please be aware that depending on the installation environment, for a pool installation or close to a surf beach, you may need to have your stainless steel grates electropolished.

Refer to AS3500 for outlet pipe sizes specific to your installation.