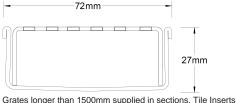

## Code 65PPSi25

Range 65

**Grate Style PPS** 

**Category** Modular Kits

Channel Material Stainless Steel

Steel Grade 316

Grates longer than 1500mm supplied in sections. Tile Inserts longer than 1200mm supplied in sections. Channels over 3000mm supplied in sections with joiner. +/-2mm tolerance on dimensions.

#### **SPECIFICATIONS + DIMENSIONS**

Channel Width 72mm Channel Depth 27mm

**Length(s)** 900mm 1000mm 1200mm 1500mm

1800mm 1900mm 2000mm

Outlet Size DN50