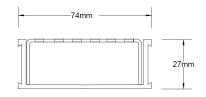

## **SPECIFICATIONS + DIMENSIONS**

| Channel Width<br>Channel Depth | 74mm<br>27mm                                              |
|--------------------------------|-----------------------------------------------------------|
| Length(s)                      | 900mm 1000mm 1200mm 1500mm<br>1800mm 2000mm 2200mm 2400mm |
|                                | 2700mm 3000mm                                             |
| Outlet Size                    | DN40, DN50                                                |