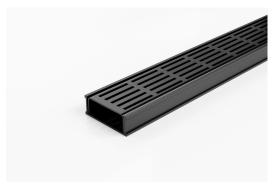

# **Linear Drain**

The 65PSGALLBL25 is a slot perforated grate design manufactured from 316 marine grade stainless steel powder coated black. Combined with a black UPVC drainage channel it offers an affordable option to use the Slimline system.

Black uPVC channel only suitable for Internal use only

Refer to AS3500 for outlet pipe sizes specific to your installation.

Code 65PSGALLBL25

Range 65

Grate Style PS

Category Modular Kits

Channel Material uPVC