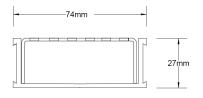

## **SPECIFICATIONS + DIMENSIONS**

Channel Width 74mm Channel Depth 27mm

**Length(s)** 900mm 1000mm 1200mm 1500mm

1800mm 2000mm 2200mm 2400mm

2700mm 3000mm

Outlet Size DN40, DN50