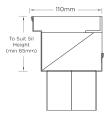

### SPECIFICATIONS + DIMENSIONS

Channel Width 110mm
Channel Depth Adjustable
Length(s) As Required
Outlet Size N/A