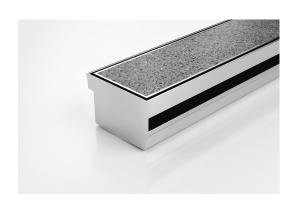

# 100TiTDi

## Threshold with Sub-Sill

The 100TiTDi is a Threshold Drain for door track with sub sill tray featuring our 100mm wide Tile Insert.

For sliding and Hinged doors.

Featuring a linear stainless steel grate with concealed channel section connecting sill and sub-sill for door tracks and thresholds.

Allows door sills to be drained while having internal and external floor surfaces with no step down.

Suitable for tiles up to 12mm thick.

Please be aware that depending on the installation environment, for a pool installation or close to a surf beach, you may need to have your stainless steel grates electropolished.