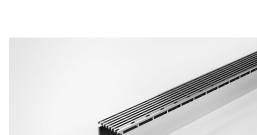

## 38AR40 Linear Drain

This is our premium architectural grate for use with the 38G90 and 38G100 Special Assembly drain.

A 38mm wide UPVC channel is connected via downpipes at 200mm intervals to sockets in a 90mm or 100mm drain below. This allows the channel to be installed level while the drainpipe is given sufficient fall to be self-cleaning.

## **SPECIFICATIONS + DIMENSIONS**

Channel Width Channel Depth Length(s) Outlet Size 38mm 40mm 1200mm 1500mm N/A