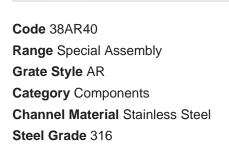

## 38AR40 Linear Drain

This is our premium architectural grate for use with the 38G90 and 38G100 Special Assembly drain.

A 38mm wide UPVC channel is connected via downpipes at 200mm intervals to sockets in a 90mm or 100mm drain below. This allows the channel to be installed level while the drainpipe is given sufficient fall to be self-cleaning.

## **SPECIFICATIONS + DIMENSIONS**

Channel Width Channel Depth Length(s) Outlet Size 38mm 40mm 1200mm 1500mm N/A