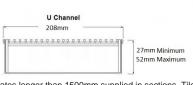

## **SPECIFICATIONS + DIMENSIONS**

Channel Width Channel Depth Length(s) Outlet Size 210mm 27mm - 210mm As Required DN40, DN50, DN65, DN80, DN100

serts

40mm Minimum 200mm Maximum STORMT

Grates longer than 1500mm supplied in sections. Tile Inserts longer than 1200mm supplied in sections. Channels over 3000mm supplied in sections with joiner. +/-2mm tolerance on dimensions.