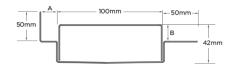

### **SPECIFICATIONS + DIMENSIONS**

Channel Width 100mm
Channel Depth 42mm
Length(s) As Required

Outlet Size DN40, DN50, DN65, DN80, DN100