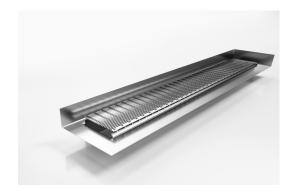

## **Linear Drain with Tile Flange**

The original premium architectural grate, 100AR featuring a custom channel with tile flange.

The F Series features a custom made flange for floor and walls combined with a choice of grate or tile insert from Stormtech's superb designer range.

Stormtech's range of architectural grates and drains with tile flanges are designed to solve the complexities of today's building requirements

Custom made to suit your range requirements; including custom built flange ledge to suit your tile depth, outlet size and channel position.

Code 100ARiMTLF
Range 100
Grate Style AR
Category Made-to-Length
Channel Material Stainless Steel
Steel Grade 316

Grates longer than 1500mm supplied in sections. Tile Inserts longer than 1200mm supplied in sections. Channels over 3000mm supplied in sections with joiner. +/-2mm tolerance on dimensions.