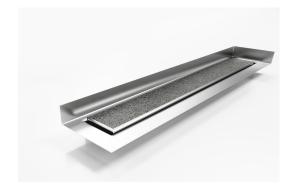

## **Linear Drain with Tile Flange**

The premium Tile Insert Drain, 100Ti featuring a custom channel with tile flange.

The F Series features a custom made flange for floor and walls combined with a choice of grate or tile insert from Stormtech's superb designer range.

Stormtech's range of architectural grates and drains with tile flanges are designed to solve the complexities of today's building requirements

Custom made to suit your range requirements; including custom built flange ledge to suit your tile depth, outlet size and channel position.