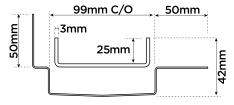

## SPECIFICATIONS + DIMENSIONS

Channel Width 100mm
Channel Depth 42mm
Length(s) As Required

Outlet Size DN40, DN50, DN65, DN80, DN100

Code 100TiiMTLF
Range 100
Grate Style Ti
Category Made-to-Length
Channel Material Stainless Steel
Steel Grade 316

Grates longer than 1500mm supplied in sections. Tile Inserts longer than 1200mm supplied in sections. Channels over 3000mm supplied in sections with joiner. +/-2mm tolerance on dimensions.