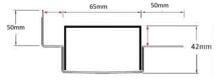

#### **SPECIFICATIONS + DIMENSIONS**

Channel Width 65mm
Channel Depth 42mm
Length(s) As Required
Outlet Size DN40, DN50, DN65