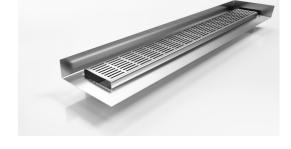

## **Linear Drain with Tile Flange**

Our punched slot grate design featuring a custom channel with tile flange.

The F Series features a custom made flange for floor and walls combined with a choice of grate or tile insert from Stormtech's superb designer range.

Stormtech's range of architectural grates and drains with tile flanges are designed to solve the complexities of today's building requirements

Custom made to suit your range requirements; including custom built flange ledge to suit your tile depth, outlet size and channel position.