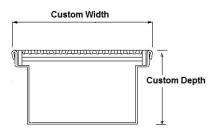

## **Linear Drain**

**Large Square Grate and Channels** 

Custom made square grate and channels to any dimension from either 316SS or 304SS.

Available in load Class A, B, C or D

# ARCHITECTURAL GRATES + DRAINS

Code Stormtech Pits
Range Custom Fabrication
Grate Style CR
Category Custom Made
Channel Material Stainless Steel

Grates longer than 1500mm supplied in sections. Tile Inserts longer than 1200mm supplied in sections. Channels over 3000mm supplied in sections with joiner. +/-2mm tolerance on dimensions.