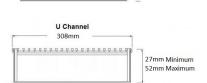

Suits Load Class A.

For site specific needs or unusual situations, choose from our Custom Fabrication range.

Stormtech can customise any drainage requirements to achieve maximum efficiency

**Channel Width** 310mm **Channel Depth** 27mm - 310mm Length(s)

**Outlet Size** DN40, DN50, DN65, DN80, DN100

40mm Minimum

300mm Maximum

Channel Material Stainless Steel

Code 300Custom-304-A

**Category** Custom Made

Grate Style CR

Steel Grade 304