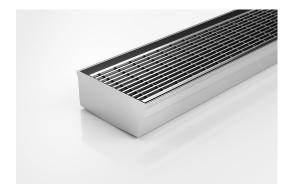

## 100TRTDiBF Threshold for Bifold Doors

The 100TRTDiBF is a Threshold Drain for Bi-Fold and Top-Hung doors featuring our 100mm wide standard grate with custom channel depth.

Allows door tracks to be drained while having internal and external floor surfaces with no step down.