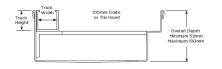

## **SPECIFICATIONS + DIMENSIONS**

Channel Width Channel Depth Length(s) Outlet Size 105mm 52mm - Adjustable As Required N/A

Grates longer than 1500mm supplied in sections. Tile Inserts longer than 1200mm supplied in sections. Channels over 3000mm supplied in sections with joiner. +/-2mm tolerance on dimensions.