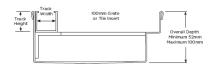

#### **SPECIFICATIONS + DIMENSIONS**

Channel Width 105mm

Channel Depth 52mm - Adjustable Length(s) As Required

Outlet Size N/A

**Channel Material** Stainless Steel **Steel Grade** 316

Grates longer than 1500mm supplied in sections. Tile Inserts longer than 1200mm supplied in sections. Channels over 3000mm supplied in sections with joiner. +/-2mm tolerance on dimensions.