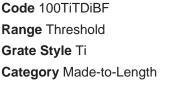

## **Threshold for Bifold Doors**

The 100TiTDiBF is a Threshold Drain for Bi-Fold and Top-Hung doors featuring our 100mm wide Tile Insert and custom channel depth.

Allows door tracks to be drained while having internal and external floor surfaces with no step down.

#### **SPECIFICATIONS + DIMENSIONS**

Channel Width 105mm

Channel Depth 52mm - Adjustable Length(s) As Required

Outlet Size N/A

**Channel Material** Stainless Steel **Steel Grade** 316

Grates longer than 1500mm supplied in sections. Tile Inserts longer than 1200mm supplied in sections. Channels over 3000mm supplied in sections with joiner. +/-2mm tolerance on dimensions.