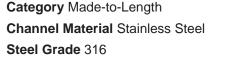

## **Threshold for Bifold Doors**

Allows door tracks to be drained while having internal and external floor surfaces with no step down.

Please be aware that depending on the installation environment, for a pool installation or close to a surf beach, you may need to have your stainless steel grates electropolished.

#### **SPECIFICATIONS + DIMENSIONS**

Channel Width 105mm

Channel Depth 52mm - Adjustable Length(s) As Required

Outlet Size N/A

Code 100PSTDiBF Range Threshold

Grate Style PS

Grates longer than 1500mm supplied in sections. Tile Inserts longer than 1200mm supplied in sections. Channels over 3000mm supplied in sections with joiner. +/-2mm tolerance on dimensions.