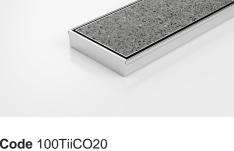

## 100TiiCO20 Tile Insert Drain

Full stainless steel Tile Insert drain with centre outlet

The 100TiiCO20 is a fully finished ready to install all stainless steel drain unit featuring a Tile Insert Frame manufactured from 1.5mm thick 316 marine grade stainless steel.

Copyright © Stormtech Pty Ltd. Patent 733361. Drawings not to scale, please use dimensions shown. Downloaded 20/05/2024 (please check for updates)

Visit **stormtech.com.au** for tools + inspiration.

Code 100TiiCO20 Range 100 Grate Style Ti Category Fixed-Length Units Channel Material Stainless Steel Steel Grade 316