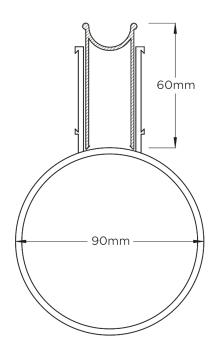

## 90mm Drain with UPVC Beige Insert

The SD90 features a 25mm opening on the top with 20 slots draining into a concealed 90mm drain pipe with UPVC beige insert.

The PVC insert comes with 10mm holes at 50mm centres .

### **SPECIFICATIONS + DIMENSIONS**

Channel Width25mmChannel DepthAdjustableLength(s)3000mmOutlet SizeN/A