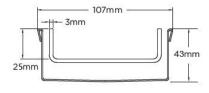

#### SPECIFICATIONS + DIMENSIONS

Channel Width 106mm
Channel Depth 42mm
Length(s) As Required

**Outlet Size** DN40, DN50, DN65, DN80, DN100