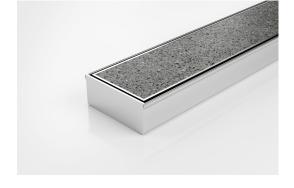

## **Tile Insert Drain**

All stainless steel drainage unit made to specified length with specified outlet position.

The 100Tii40 is a Tile Insert Drain manufactured from 3mm thick 316 marine grade stainless steel.

Suitable for tiles up to 25mm thick.

The maximum length of the tile insert will be 1200mm in one piece, channels longer than 1200mm will have inserts in multiple equal sections

Code 100Tii40MTL

Range 100

Grate Style Ti

Category Made-to-Length

**Channel Material Stainless Steel** 

Steel Grade 316

Grates longer than 1500mm supplied in sections. Tile Inserts longer than 1200mm supplied in sections. Channels over 3000mm supplied in sections with joiner. +/-2mm tolerance on dimensions.