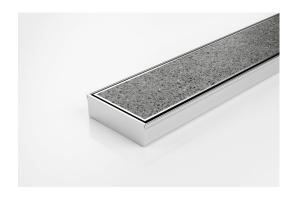

## **Tile Insert Drain**

Full stainless steel Tile Insert drain with centre outlet

The 100TiiCO30 is a fully finished ready to install all stainless steel unit featuring a Tile Insert Frame and drainage channel manufactured from 3mm thick 316 marine grade stainless steel.

Suitable for tiles up to 12mm thick.

Code 100TiiCO30

Range 100

Grate Style Ti

Category Fixed-Length Units

**Channel Material** Stainless Steel

Steel Grade 316

Grates longer than 1500mm supplied in sections. Tile Inserts longer than 1200mm supplied in sections. Channels over 3000mm supplied in sections with joiner. +/-2mm tolerance on dimensions