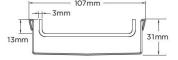

#### **SPECIFICATIONS + DIMENSIONS**

Channel Width 107mm Channel Depth 31mm

**Length(s)** 900mm 1000mm 1200mm

Outlet Size DN80