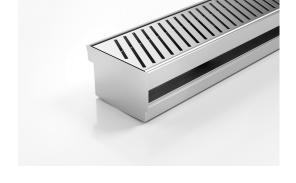

## Threshold with Sub-Sill

The 100PASTDi is a Threshold Drain for door track with sub sill tray featuring our 100mm wide Punched Slot grate.

For sliding and Hinged doors.

Featuring a linear stainless steel grate with concealed channel section connecting sill and sub-sill for door tracks and thresholds.

Allows door sills to be drained while having internal and external floor surfaces with no step down.

Please be aware that depending on the installation environment, for a pool installation or close to a surf beach, you may need to have your stainless steel grates electropolished.