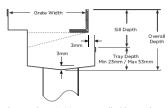

#### **SPECIFICATIONS + DIMENSIONS**

Channel Width 110mm
Channel Depth Adjustable
Length(s) As Required
Outlet Size N/A