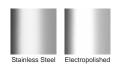

Allows door sills to be drained while having internal and external floor surfaces with no step down.

Please be aware that depending on the installation environment, for a pool installation or close to a surf beach, you may need to have your stainless steel grates electropolished.

### STORMTECH COLOUR FINISHES

Electroplate finishes subject to natural variation with time and local environment. Factors such as pools/surf beaches may require electropolishing. Contact us for suitability.