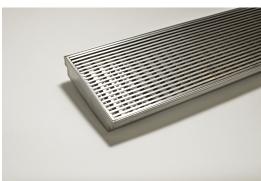

## 200Custom-316-B Linear Drain

316 stainless steel 200mm wide grate and custom channel depth.

Depth between 27mm and 210mm.

Available with a 5mm wire x 5mm gap and 5mm wire x 5mm gap Grate Grip slip resistant dimple finish.

Code 200Custom-316-B Range Custom Fabrication Grate Style CR Category Custom Made Channel Material Stainless Steel Steel Grade 316

Grates longer than 1500mm supplied in sections. Tile Inserts longer than 1200mm supplied in sections. Channels over 3000mm supplied in sections with joiner. +/-2mm tolerance on dimensions.