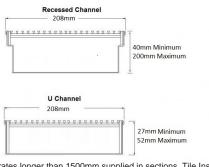

## **SPECIFICATIONS + DIMENSIONS**

Channel Width Channel Depth Length(s) Outlet Size 210mm 27mm - 210mm As Required DN40, DN50, DN65, DN80, DN100