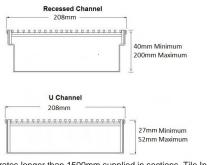

## **SPECIFICATIONS + DIMENSIONS**

Channel Width Channel Depth Length(s) Outlet Size 210mm 27mm - 210mm As Required DN40, DN50, DN65, DN80, DN100