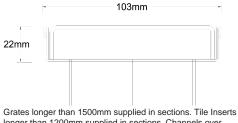

Floor waste measures 104mm x 104mm.

Available with 89mm, 76mm or 44mm outlet.

## **SPECIFICATIONS + DIMENSIONS**

| Channel Width |  |
|---------------|--|
| Channel Depth |  |
| Length(s)     |  |
| Outlet Size   |  |

104mm 22mm 104mm DN50

Visit **stormtech.com.au** for tools + inspiration.

Grates longer than 1500mm supplied in sections. Tile Inserts longer than 1200mm supplied in sections. Channels over 3000mm supplied in sections with joiner. +/-2mm tolerance on dimensions.