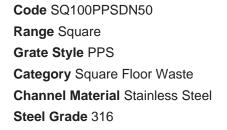

## SQ100PPSDN50 Square Floor Waste

Square Floor waste with a punched perpendicular slot grate

The SQ Range of floor waste units allow the integration of a standard floor waste with Stormtech linear drainage.

Floor waste measures 104mm x 104mm.

Available with 89mm, 76mm or 44mm outlet.

## **SPECIFICATIONS + DIMENSIONS**

| Channel Width |  |
|---------------|--|
| Channel Depth |  |
| Length(s)     |  |
| Outlet Size   |  |

104mm 22mm 104mm DN50