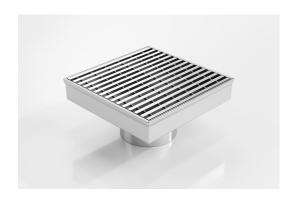

## **Square Floor Waste**

The SQ150CR is a commercial style floor waste drain.

Manufactured from 304 grade stainless steel it features a commercial style grate with a 5mm wire / 5mm gap.

Available with 89mm and 76mm outlet

#### **SPECIFICATIONS + DIMENSIONS**

Channel Width150mmChannel Depth32mmLength(s)150mmOutlet SizeDN80