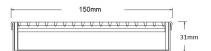

#### **SPECIFICATIONS + DIMENSIONS**

Channel Width150mmChannel Depth32mmLength(s)150mmOutlet SizeDN80