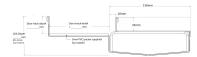

Grates longer than 1500mm supplied in sections. Tile Inserts longer than 1200mm supplied in sections. Channels over 3000mm supplied in sections with joiner. +/-2mm tolerance on dimensions.