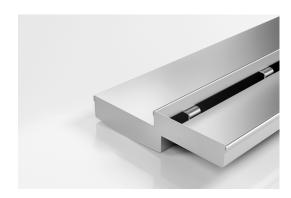

## Threshold with Sill

316SS slot threshold drain. Suits sill only, per metre.

Please be aware that depending on the installation environment, for a pool installation or close to a surf beach, you may need to have your stainless steel grates electropolished.

## **PRODUCT APPLICATIONS**

Threshold Drainage

Copyright © Stormtech Pty Ltd. Patent 733361. Drawings not to scale, please use dimensions shown. Downloaded 20/05/2024 (please check for updates)

Code 130SDTDiS
Range Threshold
Category Custom Made
Channel Material Stainless Steel
Steel Grade 316