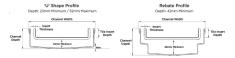

Range Custom Fabrication

Grate Style Ti

**Category** Custom Made

Channel Material Stainless Steel

Steel Grade 316

Grates longer than 1500mm supplied in sections. Tile Inserts longer than 1200mm supplied in sections. Channels over 3000mm supplied in sections with joiner. +/-2mm tolerance on dimensions.