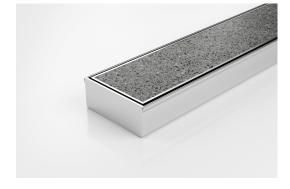

## **Tile Insert Drain**

Made to Size stainless steel Tile Insert drainage system with stainless steel channel.

Tile Insert Drain manufactured from 1.5mm thick 316 marine grade stainless steel.

Code Tii-MTS

Range Custom Fabrication

Grate Style Ti

**Category** Custom Made

Channel Material Stainless Steel

Steel Grade 316

Grates longer than 1500mm supplied in sections. Tile Inserts longer than 1200mm supplied in sections. Channels over 3000mm supplied in sections with joiner. +/-2mm tolerance on dimensions.