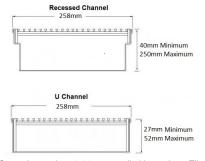

#### SPECIFICATIONS + DIMENSIONS

Channel Width 260mm

**Channel Depth** 27mm - 260mm **Length(s)** As Required

**Outlet Size** DN40, DN50, DN65, DN80, DN100