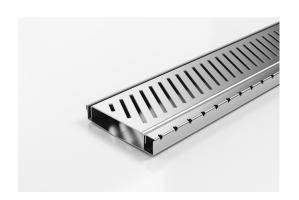

## **Shower Screen Support**

The Shower Screen Support Grate & Channel including 120mm wide PAS grate, with a 16mm screen support bar made from 316 Stainless Steel.

This multi-functional system provides support for both wall-hung shower screen and enclosed shower-screen units.

The dual-sided system drains on both sides of the shower screen and is suitable for use as the sole bathroom drain. Wall-to-wall installation allows simple dual fall across the bathroom for easy tiling. Available in Made-to-length drainage units or is fully customisable in width, length and outlet position.

Made from 316 Stainless Steel, the 120SCS is designed for flexibility, and ease of installation and exceeds all Australian Standards, is WaterMark certified and is exclusive to Stormtech protected by Patent Number: 2021904197.