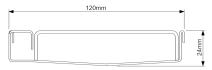

#### SPECIFICATIONS + DIMENSIONS

Channel Width 120mm
Channel Depth 24mm
Length(s) As Required
Outlet Size DN80, DN100