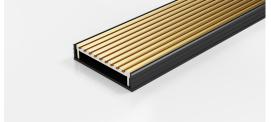

## **Linear Drain**

Made in Australia from high grade, locally sourced and anodised Aluminium.

Modular site finished linear drainage system features all Aluminium Wave grate combined with a uPVC channel.

Code 100AAGBL20-BG

Range 100

Grate Style AA

Category Modular Kits

Channel Material uPVC

Grates longer than 1500mm supplied in sections. Tile Inserts longer than 1200mm supplied in sections. Channels over 3000mm supplied in sections with joiner. +/-2mm tolerance on dimensions.