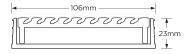

### **SPECIFICATIONS + DIMENSIONS**

Channel Width
Channel Depth

**Channel Depth** 23mm **Length(s)** 900mm 1000mm 1200mm 1500mm

106mm

1800mm 2000mm 2200mm 2400mm

2700mm 3000mm

Outlet Size DN40, DN50, DN80, DN100