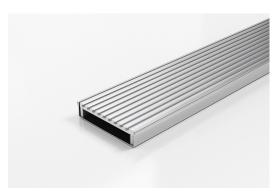

## **Linear Drain**

Made in Australia from high grade, locally sourced and anodised Aluminium.

This Modular linear drainage system features a 316 marine grade Stainless Steel channel.

Lengths over 3000mm available on request.

Code 100AAi20

Range 100

**Grate Style AA** 

Category Modular Kits

**Channel Material Stainless Steel** 

Steel Grade 316

Grates longer than 1500mm supplied in sections. Tile Inserts longer than 1200mm supplied in sections. Channels over 3000mm supplied in sections with joiner. +/-2mm tolerance on dimensions.