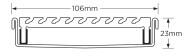

### **SPECIFICATIONS + DIMENSIONS**

**Channel Width** 106mm **Channel Depth** 23mm

**Length(s)** 900mm 1000mm 1200mm 1500mm

1800mm 2000mm

Outlet Size DN50, DN80, DN100