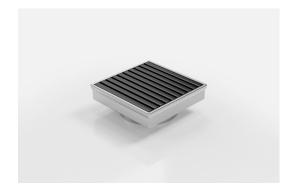

# **Square Floor Waste**

Square Floor waste with the Stormtech Aluminium Wave design grate in Matte Black finish.

The Square Range of floor waste units allow the integration of a standard floor waste with Stormtech linear drainage.

Featuring a 316 marine grade Stainless Steel channel, the Square Range is available with all Stormtech grate designs and finishes.

Available with 89mm, 76mm or 44mm outlet.

Code SQ100AADN50Black

Range Square