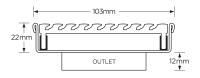

## **SPECIFICATIONS + DIMENSIONS**

Channel Width104mmChannel Depth22mmLength(s)103mmOutlet SizeDN50