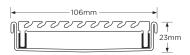

Channel Width 106mm Channel Depth 23mm

**Length(s)** 900mm 1000mm 1200mm 1500mm

Outlet Size DN80

Channel Material Stainless Steel Steel Grade 316

Grates longer than 1500mm supplied in sections. Tile Inserts longer than 1200mm supplied in sections. Channels over 3000mm supplied in sections with joiner. +/-2mm tolerance on dimensions.