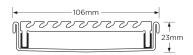

Channel Width 106mm Channel Depth 23mm

**Length(s)** 900mm 1000mm 1200mm 1500mm

Outlet Size DN80

Channel Material Stainless Steel

Code 100AAiCO20-Black

Steel Grade 316

Range 100

Grates longer than 1500mm supplied in sections. Tile Inserts longer than 1200mm supplied in sections. Channels over 3000mm supplied in sections with joiner. +/-2mm tolerance on dimensions.