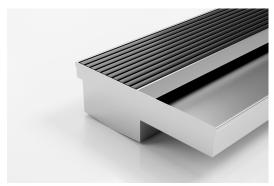

### Threshold with Sill

Suitable for sliding and hinged doors.

A threshold drain for sill usage only featuring a concealed channel section system with an integrated sill suitable for all door track types.

Allows door sills to be drained while having internal and external floor surfaces with no step down.