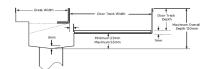

#### SPECIFICATIONS + DIMENSIONS

Channel Width 110mm
Channel Depth Adjustable
Length(s) As Required
Outlet Size N/A