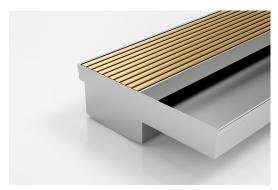

### Threshold with Sill

Suitable for sliding and hinged doors.

A threshold drain for sill usage only featuring a concealed channel section system with an integrated sill suitable for all door track types.

Allows door sills to be drained while having internal and external floor surfaces with no step down.

Code 100AATDiS-BG
Range Threshold
Grate Style AA
Category Made-to-Length
Channel Material Stainless Steel
Steel Grade 316

Grates longer than 1500mm supplied in sections. Tile Inserts longer than 1200mm supplied in sections. Channels over 3000mm supplied in sections with joiner. +/-2mm tolerance on dimensions.