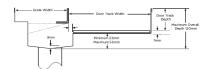

#### SPECIFICATIONS + DIMENSIONS

Channel Width 110mm
Channel Depth Adjustable
Length(s) As Required
Outlet Size N/A