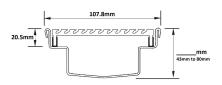

## AAi-MTS Grate and Channel

Code AAi-MTS Grate and Channel Range Custom Fabrication Grate Style AA Category Custom Made Channel Material Stainless Steel

Grates longer than 1500mm supplied in sections. Tile Inserts longer than 1200mm supplied in sections. Channels over 3000mm supplied in sections with joiner. +/-2mm tolerance on dimensions.

Custom Grate Available in Anodised Aluminium Width 100mm.

Depth from 32mm - 100mm

For site specific needs or unusual situations, choose from our Custom Fabrication range.

Stormtech can customise any drainage requirements to achieve maximum efficiency