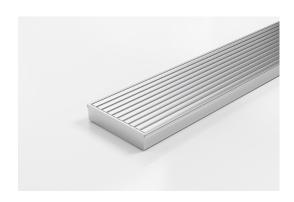

## AAi-MTS Grate and Channel

Code AAi-MTS Grate and Channel Range Custom Fabrication Grate Style AA Category Custom Made Channel Material Stainless Steel

Grates longer than 1500mm supplied in sections. Tile Inserts longer than 1200mm supplied in sections. Channels over 3000mm supplied in sections with joiner. +/-2mm tolerance on dimensions.

Custom Grate Available in Anodised Aluminium Width 100mm.

Depth from 32mm - 100mm

For site specific needs or unusual situations, choose from our Custom Fabrication range.

Stormtech can customise any drainage requirements to achieve maximum efficiency