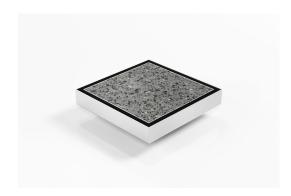

### **Square Floor waste with Tile Insert**

The SQ100Ti is a standard floor waste drain.

The SQ Range of floor waste units allow the integration of a standard floor waste with Stormtech linear drainage.

Tile Insert Floor waste measures 130mm x 130mm.

It is suitable for tiles up to 12mm thick.

#### **SPECIFICATIONS + DIMENSIONS**

Channel Width 130mm - 130mm

Channel Depth23mmLength(s)130mmOutlet SizeDN80