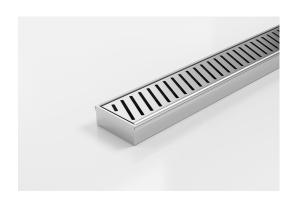

# **Linear Drain**

All stainless steel drainage unit made to specified length with specified outlet position. New Punched Angle Slot Grate

The 65PAS25 is a Punched Perpendicular Slot grate design.

Manufactured from 316 marine grade the 65PAS25 is 65mm wide and 25mm deep.

Refer to AS3500 for outlet pipe sizes specific to your installation.

Code 65PASi25MTL

Range 65

**Grate Style PAS** 

Category Made-to-Length

Channel Material Stainless Steel

Steel Grade 316

Grates longer than 1500mm supplied in sections. Tile Inserts longer than 1200mm supplied in sections. Channels over 3000mm supplied in sections with joiner. +/-2mm tolerance on dimensions.