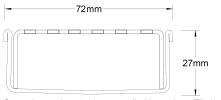

#### SPECIFICATIONS + DIMENSIONS

Channel Width 72mm
Channel Depth 27mm
Length(s) As Required
Outlet Size DN40, DN50, DN65